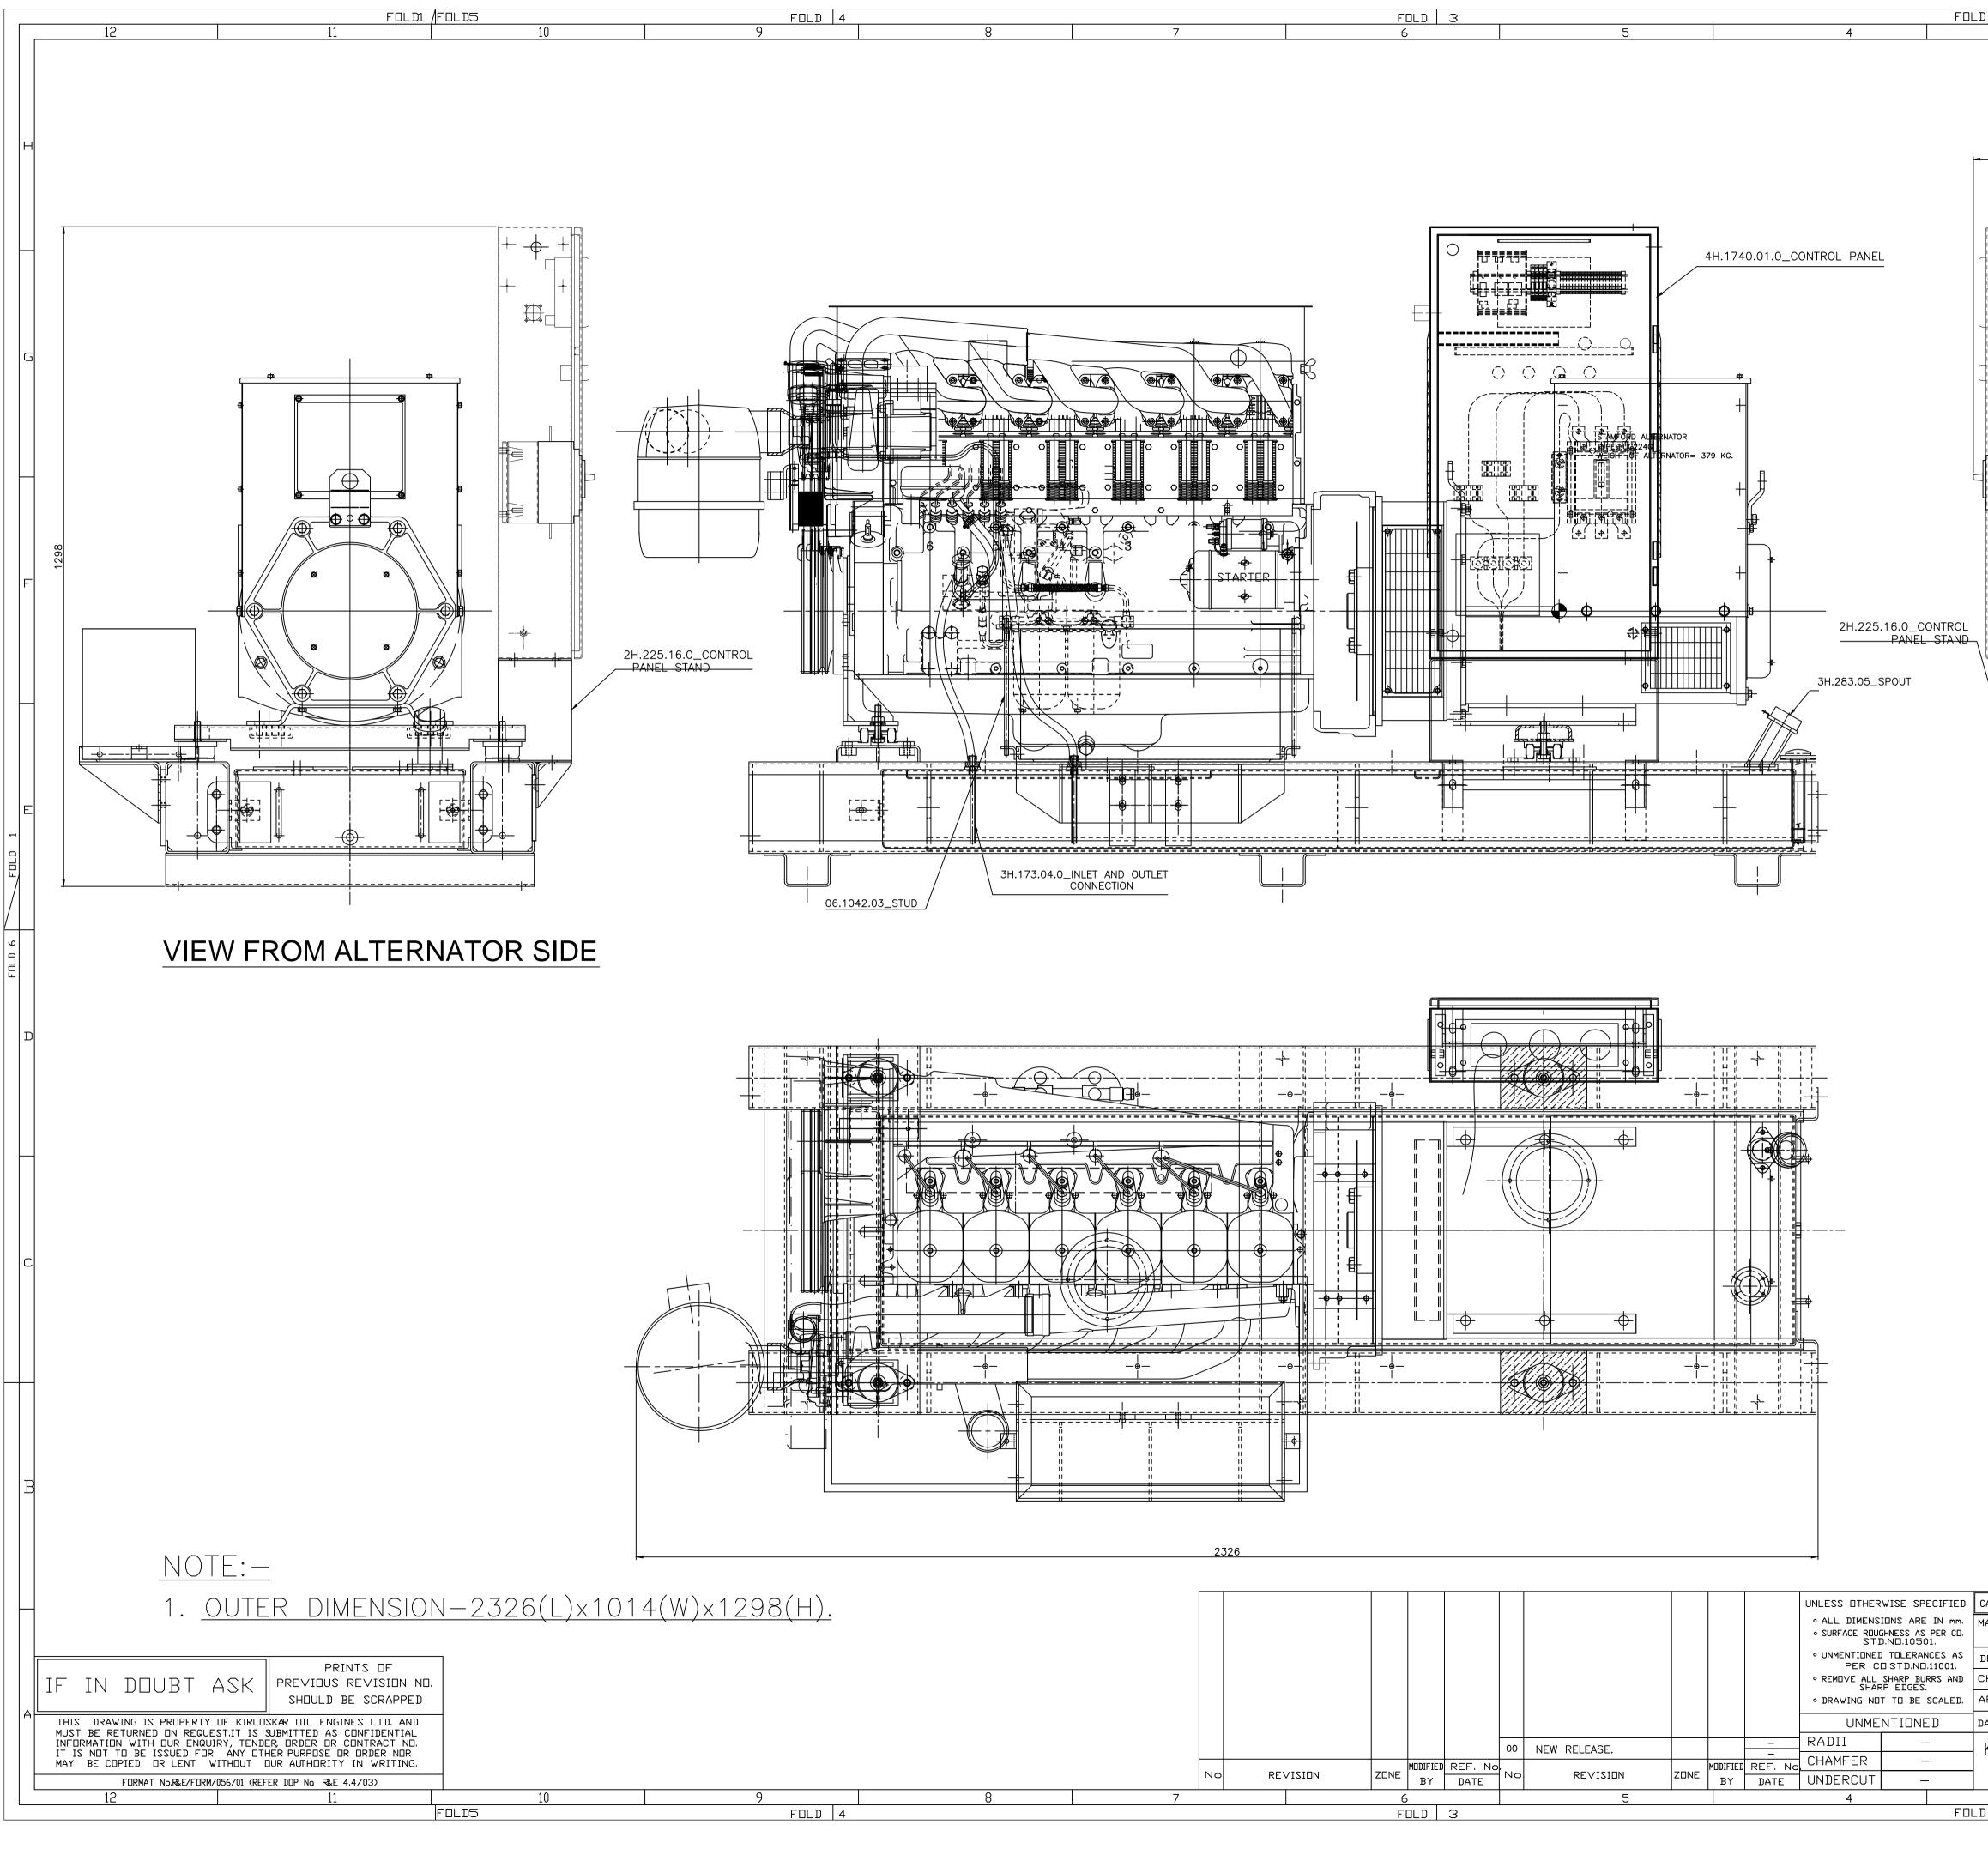

| D              | 2                        |                |             |                |                                                  |                     |   |      |
|----------------|--------------------------|----------------|-------------|----------------|--------------------------------------------------|---------------------|---|------|
| 2              | 3                        |                | 2           |                | 1                                                |                     | 1 |      |
|                |                          |                |             |                |                                                  |                     |   |      |
|                |                          |                |             |                |                                                  |                     |   |      |
|                |                          |                |             |                |                                                  |                     |   |      |
|                |                          |                | 1014        |                |                                                  |                     | н |      |
| •              |                          |                | 1014        |                |                                                  |                     |   |      |
|                |                          |                |             |                |                                                  |                     |   |      |
|                |                          |                |             |                |                                                  |                     |   |      |
|                |                          |                |             |                |                                                  |                     |   |      |
|                |                          |                |             |                |                                                  |                     |   |      |
|                |                          |                | +₁-         |                | r                                                | F                   |   |      |
|                |                          |                |             | AA             |                                                  |                     |   |      |
|                |                          |                |             |                |                                                  |                     | G |      |
|                |                          | T              |             |                |                                                  |                     |   |      |
|                |                          |                |             |                |                                                  |                     |   |      |
|                |                          |                |             |                |                                                  |                     |   |      |
|                |                          |                |             |                |                                                  |                     |   |      |
|                |                          |                |             |                |                                                  |                     |   |      |
|                |                          |                |             |                |                                                  |                     |   |      |
|                |                          |                |             |                |                                                  |                     |   |      |
|                |                          |                |             |                |                                                  |                     | F |      |
|                |                          |                | $\bigcirc$  |                |                                                  |                     |   |      |
|                | -@                       |                |             |                |                                                  |                     |   |      |
|                |                          |                |             |                |                                                  |                     |   |      |
| V              |                          |                |             |                |                                                  |                     |   |      |
|                |                          |                |             |                |                                                  |                     |   |      |
|                |                          |                |             | /              | ╘╸┙<br>╜╶ <del>╔╴</del> ╞╴╴┝┿┨╴──╶╺ <del>╞</del> | -                   |   |      |
| $\overline{\}$ |                          |                | <del></del> |                |                                                  | 7                   |   |      |
|                |                          |                |             |                |                                                  |                     | E |      |
|                |                          |                |             |                |                                                  |                     |   |      |
|                |                          | J              |             |                |                                                  |                     |   |      |
|                | ╘╼┼╾                     |                | <u>-+</u>   |                | <u> </u>                                         |                     |   |      |
|                |                          |                |             |                |                                                  |                     |   | 9    |
|                | VIEW                     | FROM (         | GEAR        | END S          | IDE                                              |                     |   | FOLD |
|                |                          |                |             |                |                                                  |                     |   |      |
|                |                          |                |             |                |                                                  |                     |   |      |
|                |                          |                |             |                |                                                  |                     | D |      |
|                |                          |                |             |                |                                                  |                     |   |      |
|                |                          |                |             |                |                                                  |                     |   |      |
|                |                          |                |             |                |                                                  |                     |   |      |
|                |                          |                |             |                |                                                  |                     |   |      |
|                |                          |                |             |                |                                                  |                     |   |      |
|                |                          |                |             |                |                                                  |                     |   |      |
|                |                          |                |             |                |                                                  |                     |   |      |
|                |                          |                |             |                |                                                  |                     | С |      |
|                |                          |                |             |                |                                                  |                     |   |      |
|                |                          |                |             |                |                                                  |                     |   |      |
|                |                          |                |             |                |                                                  |                     |   |      |
|                |                          |                |             |                |                                                  |                     |   |      |
|                |                          |                |             |                |                                                  |                     |   |      |
|                |                          |                |             |                |                                                  |                     |   |      |
|                |                          |                |             |                |                                                  |                     |   |      |
|                |                          |                |             |                |                                                  |                     | в |      |
|                |                          |                |             |                |                                                  |                     |   |      |
|                |                          |                |             |                |                                                  |                     |   |      |
|                |                          |                | Γι          | IFECYCLE STATE | E- RELEASED                                      |                     |   |      |
| CAD I          | DRG. FILEI- PLM          |                | L           |                | CASTING/FORGIN                                   | IG DRG. NO.         | Ш |      |
| MATE           |                          | HEAT TREATMENT | - WEIGH     |                | _                                                |                     |   |      |
|                | DAVINCI/NBK              | TITLE          |             |                | TYPE HA694                                       | ГС                  |   |      |
| CHD.           |                          | G.             | A FOR       |                | scale<br>NTS                                     | 1 🗇                 |   |      |
|                | _                        | HA694          | 4TC ENG     | JINE           | SHT, ND                                          | $\exists \bigoplus$ | Α |      |
|                |                          |                |             | DRAWIN         | 1 OF 1<br>Ig nd.                                 | RE√. N0.            |   |      |
| κIK            | LOSKAR OIL<br>PUNE 411 0 |                | U.,         | HA6            |                                                  | 00                  |   |      |
|                | 3                        |                | 2           |                | 1                                                |                     | ] |      |
|                | 5                        |                |             |                | _                                                |                     |   | L    |